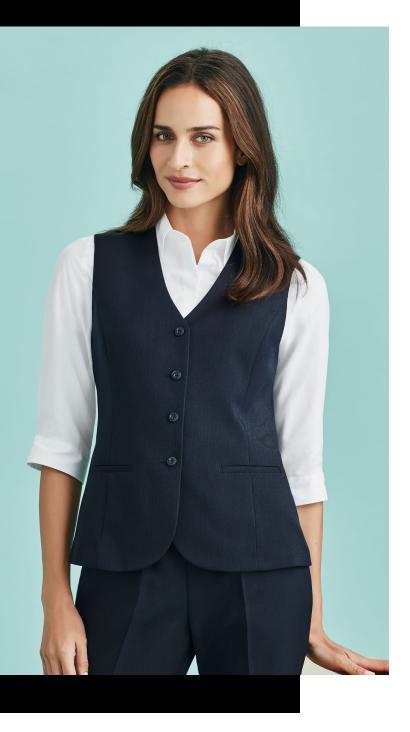

# WOMENS LONGLINE VEST 50112

A classic vest perfect for hospitality. Fully lined with fused panels, tailored fabric back, and front welt pockets.

#### DETAILS