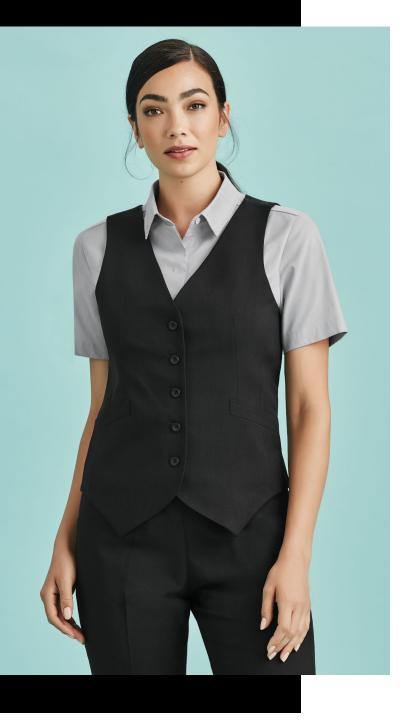

# **WOMENS PEAKED VEST** 50111

Stretch knit back provides extra comfort for those in demanding roles. Fully lined with 2 welt pockets.

### DETAILS