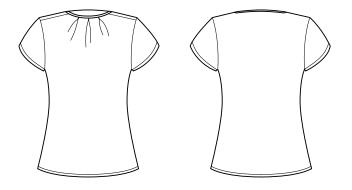

## WOMENS BLAISE SS TOP 44412

Introducing new silhouett es in a luxe Jersey Knit fabric, with stretch for comfort and easy-care properties.

This short-sleeved style has a classic crew neckline with pleat details, it's designed to be a semi-fitted top. Wear yours tucked in or out.

#### STYLE DETAILS

- Elegant feminine design
- Cap sleeves
- No side splits but a semi-fitted cut provides room for movement
- Pleats should not interfere with monograms