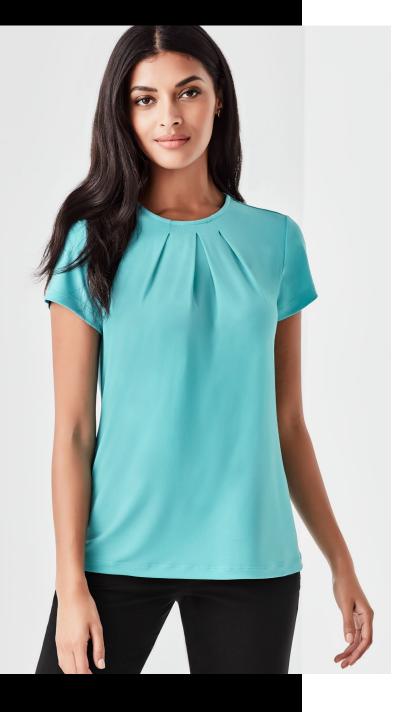

## WOMENS BLAISE SS TOP 44412

Introducing new silhouett es in a luxe Jersey Knit fabric, with stretch for comfort and easy-care properties.

This short-sleeved style has a classic crew neckline with pleat details, it's designed to be a semi-fitted top. Wear yours tucked in or out.

#### STYLE DETAILS

- Elegant feminine design
- Cap sleeves
- No side splits but a semi-fitted cut provides room for movement
- Pleats should not interfere with monograms