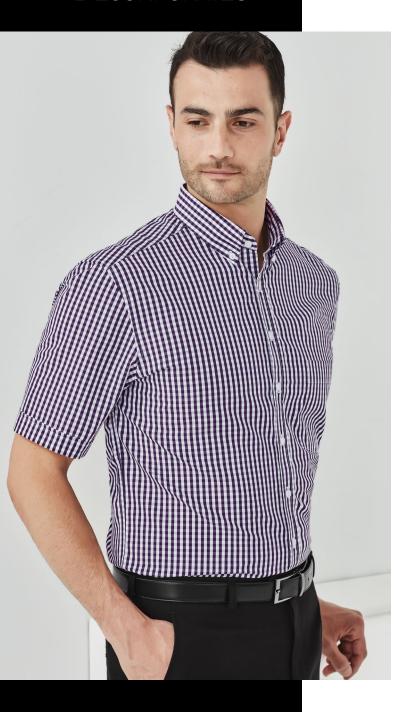

### MENS SPRINGFIELD SS SHIRT 43422

100% Cotton with a layered check design that sets it apart from classic plaid.

#### SPRINGFIELD

100% Cotton

Premium corporate shirting available for men and women. Breathable and lightweight making it perfect for warmer climates or those after a more cooler shirt. Gentle machine wash and cool iron.