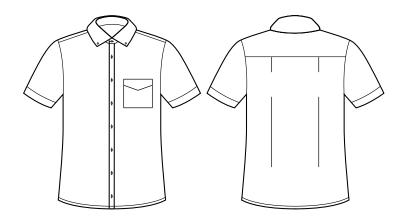

## **BIZCORPORATES**



### MENS SPRINGFIELD SS SHIRT 43422

100% Cotton with a layered check design that sets it apart from classic plaid.

#### **DETAILS**



#### SPRINGFIELD

100% Cotton

Premium corporate shirting available for men and women. Breathable and lightweight making it perfect for warmer climates or those after a more cooler shirt. Gentle machine wash and cool iron.



# COLOURS CARDINAL RED FRENCH NAVY PURPLE RE



#### GARMENT MEASUREMENTS

| SIZE         | xs | S    | М  | L    | ХL | 2XL  | 3XL  | 4XL  | 5XL  |
|--------------|----|------|----|------|----|------|------|------|------|
| NECK (CM)    | 37 | 39   | 41 | 43   | 45 | 47   | 49   | 51   | 53   |
| ½ CHEST (CM) | 52 | 54.5 | 57 | 59.5 | 63 | 66.5 | 70.5 | 74.5 | 78.5 |

**SPEC DRAWING**