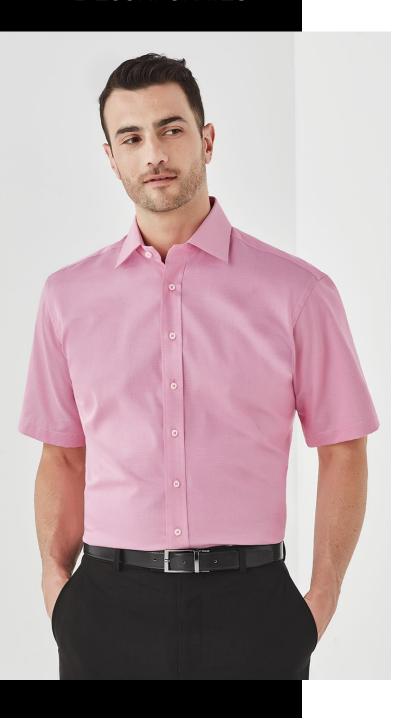

# MENS HUDSON SS SHIRT 40322

A wardrobe classic, redefined with a relaxed silhouette and minimal detailing. Constructed from 100% cotton yarn dyed dobby fabric.

#### **DETAILS**

HUDSON

100% Cotton

Yarn dyed dobby fabric. Breathable and lightweight making it perfect for warmer climates or those after a more cooler shirt. Gentle machine wash and cool iron.