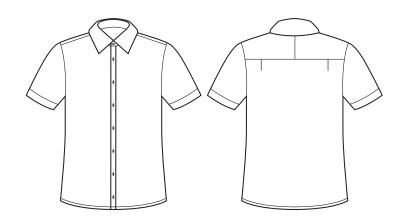

# **BIZ**CORPORATES



# MENS HUDSON SS SHIRT 40322

A wardrobe classic, redefined with a relaxed silhouette and minimal detailing. Constructed from 100% cotton yarn dyed dobby fabric.

#### **DETAILS**

HUDSON

100% Cotton

Yarn dyed dobby fabric. Breathable and lightweight making it perfect for warmer climates or those after a more cooler shirt. Gentle machine wash and cool iron.

#### COLOURS

| PATRIOT BLUE |       |
|--------------|-------|
| MELON        | WHITE |

## GARMENT MEASUREMENTS

| SIZE         | XS | s  | М  | L  | XL | 2XL | 3XL | 4XL | 5XL |  |
|--------------|----|----|----|----|----|-----|-----|-----|-----|--|
| NECK (CM)    | 36 | 38 | 40 | 42 | 44 | 46  | 48  | 50  | 52  |  |
| ½ CHEST (CM) | 53 | 55 | 57 | 59 | 63 | 66  | 70  | 74  | 78  |  |

## **SPEC DRAWING**