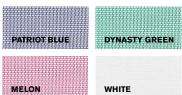

# BIZCORPORATES



## MENS HUDSON LS SHIRT 40320

A wardrobe classic, redefined with a relaxed silhouette and minimal detailing. Constructed from 100% cotton yarn dyed dobby fabric.

#### **DETAILS**

#### HUDSON

100% Cotton

Yarn dyed dobby fabric. Breathable and lightweight making it perfect for warmer climates or those after a more cooler shirt. Gentle machine wash and cool iron.

### COLOURS



#### GARMENT MEASUREMENTS

| SIZE         | xs | S  | М  | L  | XL | 2XL | 3XL | 4XL | 5XL |
|--------------|----|----|----|----|----|-----|-----|-----|-----|
| NECK (CM)    | 36 | 38 | 40 | 42 | 44 | 46  | 48  | 50  | 52  |
| ½ CHEST (CM) | 53 | 55 | 57 | 59 | 63 | 66  | 70  | 74  | 78  |

#### **SPEC DRAWING**