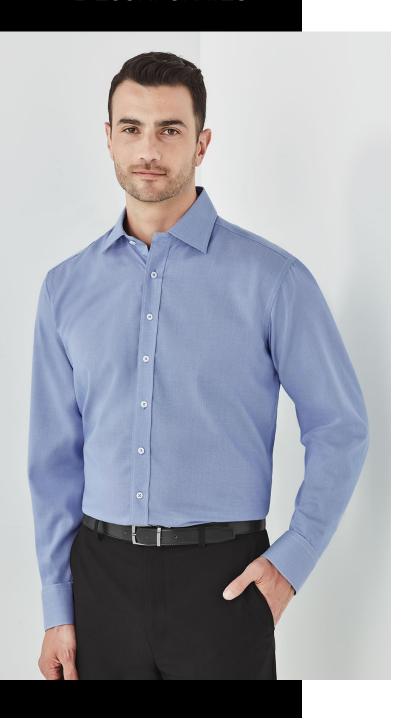

## MENS HUDSON LS SHIRT 40320

A wardrobe classic, redefined with a relaxed silhouette and minimal detailing. Constructed from 100% cotton yarn dyed dobby fabric.

#### HUDSON

100% Cotton

Yarn dyed dobby fabric. Breathable and lightweight making it perfect for warmer climates or those after a more cooler shirt. Gentle machine wash and cool iron.