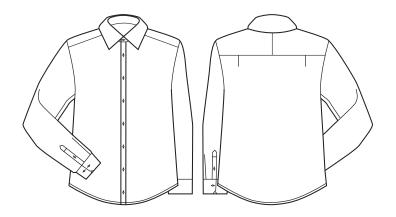

# BIZCORPORATES



## MENS HUDSON LS SHIRT 40320

A wardrobe classic, redefined with a relaxed silhouette and minimal detailing. Constructed from 100% cotton yarn dyed dobby fabric.

#### **DETAILS**

#### HUDSON

100% Cotton

Yarn dyed dobby fabric. Breathable and lightweight making it perfect for warmer climates or those after a more cooler shirt. Gentle machine wash and cool iron.

### COLOURS



#### GARMENT MEASUREMENTS

| SIZE         | xs | S  | М  | L  | XL | 2XL | 3XL | 4XL | 5XL |
|--------------|----|----|----|----|----|-----|-----|-----|-----|
| NECK (CM)    | 36 | 38 | 40 | 42 | 44 | 46  | 48  | 50  | 52  |
| ½ CHEST (CM) | 53 | 55 | 57 | 59 | 63 | 66  | 70  | 74  | 78  |

#### **SPEC DRAWING**