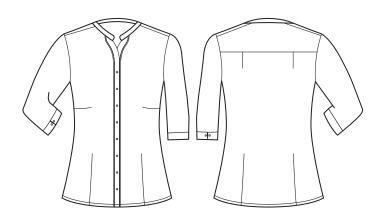

COLOURS

GARMENT MEASUREMENTS

SIZE 4 6 8 10 12 14 16 18 20 22 24 26

12 BUST (CM) 44.3 45.5 48 50.5 53 55.5 58 61.5 64 66.5 69 71.5

**SPEC DRAWING** 