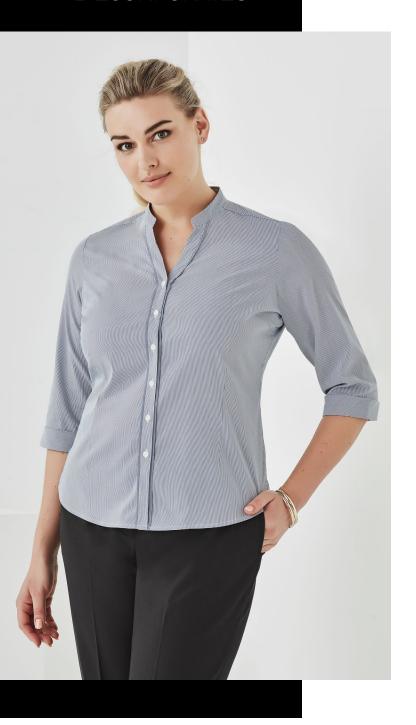

## WOMENS BORDEAUX 3/4 SLEEVE SHIRT 40114

Elegant stripes compliment a feminine cut and neckline. Craft ed from yarn dyed fine stripe cotton-rich fabric with added stretch for comfort.

Cuff is cut on the bias for feature. Inverted back yoke pleats and side splits for ease of movement.

## **DETAILS**

BORDEAUX

65% Cotton 33% Polyester 2% Elastane
Cotton-rich fabric provides a soft hand feel, with the durability of polyester.
Yarn dyed fine stripe for a premium look, with added Elastane for comfort and stretch. Gentle machine wash and cool iron.