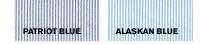

COLOURS

GARMENT MEASUREMENTS

SIZE 4 6 8 10 12 14 16 18 20 22 24 26

12 BUST (CM) 44.3 45.5 48 50.5 53 55.5 58 61.5 64 66.5 69 71.5

**SPEC DRAWING** 