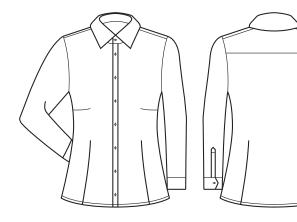

## GARMENT MEASUREMENTS

SIZE 4 6 8 10 12 14 16 18 20 22 24 26

½ BUST (CM) 44.3 45.5 48 50.5 53 55.5 58 61.5 64 66.5 69 71.5

**SPEC DRAWING** 