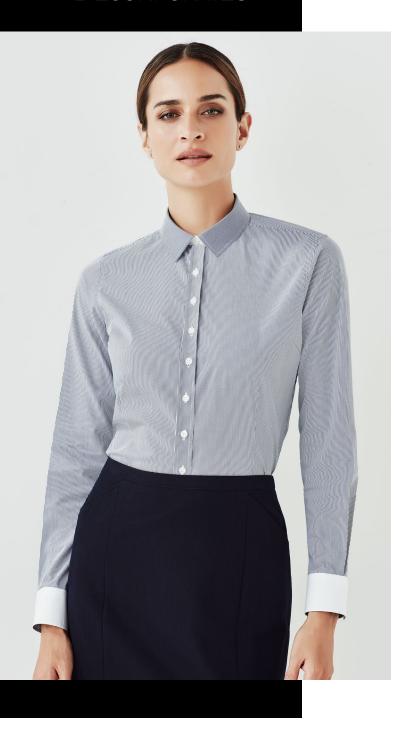

# WOMENS FIFTH AVENUE LS SHIRT 40110

Cotton-rich stretch shirting in a yarn dyed fine stripe. A blend of sophistication and comfort.

Contrast trims can be found on the inside collar, placket and cuff.

#### FIFTH AVENUE

65% Cotton 33% Polyester 2% Elastane
Cotton-rich fabric provides a soft hand feel, with the durability of polyester.
Yarn dyed fine stripe for a premium look, with added Elastane for comfort and stretch. Gentle machine wash and cool iron.