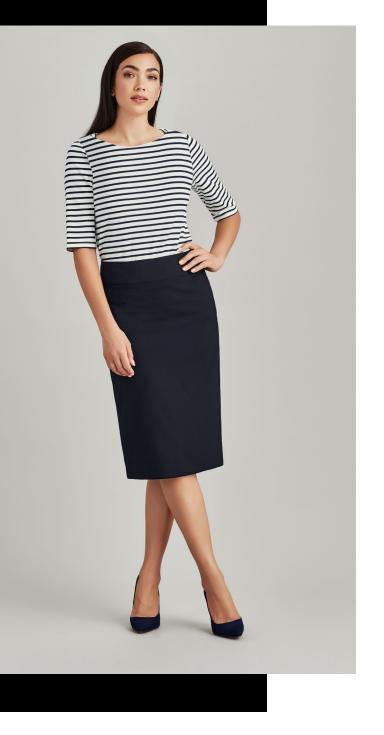

# WOMENS RELAXED FIT SKIRT 24011

Traditional knee length skirt with split in back hem and concealed zip for a seamless finish.

# COMFORT WOOL STRETCH

55% Polyester 43% Wool 2% Elastane Premium wool blend suiting with polyester for durability. With the added stretch and comfort of Elastane.

Lining: Stretch Polyester