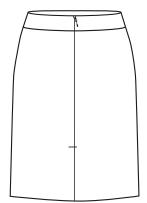

# WOMENS RELAXED FIT SKIRT 24011

Traditional knee length skirt with split in back hem and concealed zip for a seamless finish.

**SPEC DRAWING** 

ALL MEASUREMENTS ARE APPROXIMATE AND ARE FOR REFERENCE ONLY. COLOURS ARE REPRODUCED AS CLOSELY AS PRINTING ALLOWS.