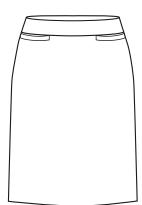

# WOMENS RELAXED FIT SKIRT 24011

Traditional knee length skirt with split in back hem and concealed zip for a seamless finish.

**SPEC DRAWING** 

ALL MEASUREMENTS ARE APPROXIMATE AND ARE FOR REFERENCE ONLY. COLOURS ARE REPRODUCED AS CLOSELY AS PRINTING ALLOWS.