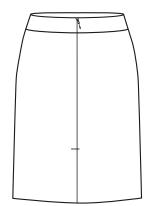

## WOMENS RELAXED FIT SKIRT 20111

Traditional knee length skirt with back hem split and concealed zip for a seamless finish.

SPEC DRAWING

ALL MEASUREMENTS ARE APPROXIMATE AND ARE FOR REFERENCE ONLY. COLOURS ARE REPRODUCED AS CLOSELY AS PRINTING ALLOWS.