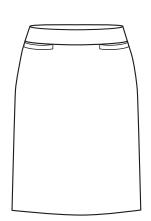

## WOMENS RELAXED FIT SKIRT 20111

Traditional knee length skirt with back hem split and concealed zip for a seamless finish.

SPEC DRAWING

ALL MEASUREMENTS ARE APPROXIMATE AND ARE FOR REFERENCE ONLY. COLOURS ARE REPRODUCED AS CLOSELY AS PRINTING ALLOWS.