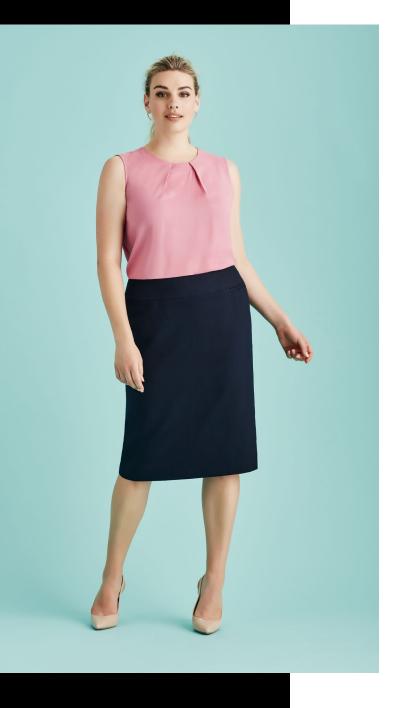

## WOMENS RELAXED FIT SKIRT 20111

Traditional knee length skirt with back hem split and concealed zip for a seamless finish.

## DETAILS