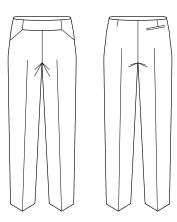

**SPEC DRAWING** 

# WOMENS BANDLESS SLIM LEG PANT 10121

Bandless slim leg pant provides ultimate comfort. With side zip, tapered legs, front slant pockets and back slant pocket. Designed as a mid-rise.