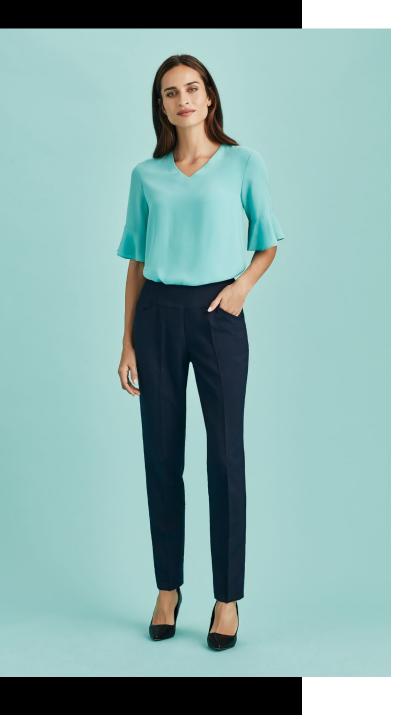

# WOMENS BANDLESS SLIM LEG PANT 10121

Bandless slim leg pant provides ultimate comfort. With side zip, tapered legs, front slant pockets and back slant pocket. Designed as a mid-rise.

# COOL STRETCH

92% Polyester 8% Bamboo Charcoal

Versatile and durable suiting fabric. Breathable fabric perfect for warmer climates keeping you cool and dry. Mechanical stretch for extra comfort and anti-bacterial finish to eliminate odour.