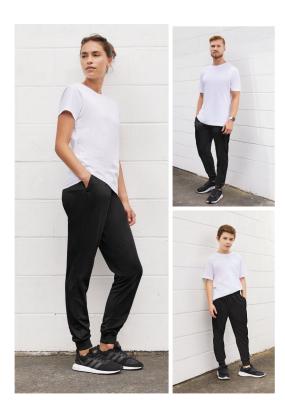

# SCORE PANT TP226M/L/K

100% Polyester Performance Fleece
210 GSM, UPF 50+

| TP226M MENS MODERN FIT         | s    | м    | L    | XL   | 2XL  | 3XL  | 5XL  |
|--------------------------------|------|------|------|------|------|------|------|
| GARMENT ½ WAIST STRETCHED (CM) | 52   | 55   | 58   | 61   | 64.5 | 68   | 71.5 |
| GARMENT ½ WAIST RELAXED (CM)   | 34   | 37   | 40   | 43   | 46.5 | 50   | 53.5 |
| TP226L LADIES MODERN FIT       | xs   | s    | м    | L    | XL   | 2XL  |      |
| GARMENT ½ WAIST STRETCHED (CM) | 42   | 45.7 | 49.5 | 53.2 | 57   | 60.7 |      |
| GARMENT ½ WAIST RELAXED (CM)   | 32.5 | 36.2 | 40   | 43.7 | 47.5 | 51.2 |      |
| TP226K KIDS MODERN FIT         | s    | М    | L    |      |      |      |      |
| GARMENT ½ WAIST STRETCHED (CM) | 35   | 39   | 43   |      |      |      |      |
| GARMENT ½ WAIST RELAXED (CM)   | 27.5 | 31.5 | 34.5 |      |      |      |      |

## **UNIQUE FEATURES**

- Modern pull-on jogger style pant that's perfect for cooler weather.
- Soft knitted fabric with a brushed fleecy inner surface feels cosy against the skin.
- Easy fitting through the thigh with a tapered leg for a comfortable, streamlined look.
- Wide flat elasticated waistband with drawstring is not too loose or tight.
- Full length with a soft knitted ankle cuffs for easy on/off.
- Zippered side pockets to stow away belongings.
- Available in a dedicated mens, ladies and kids fit to outfit all team members with ease.