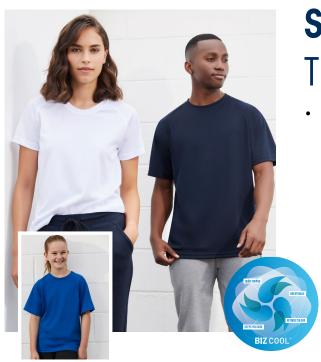

# **SPRINT TEE** T301MS/LS/KS

BIZ COOL™ 100% Breathable Polyester

| MENS MODERN FIT   | S  | М    |    | L    | XL | 2XL  | 3X | (L | 5XL |    |  |
|-------------------|----|------|----|------|----|------|----|----|-----|----|--|
| HALF CHEST (CM)   | 52 | 55   |    | 58   | 62 | 65   | 7  | 1  | 79  |    |  |
| LADIES MODERN FIT | 6  | 8    | 10 | 12   | 14 | 16   | 18 | 20 | 22  | 24 |  |
| HALF CHEST (CM)   | 44 | 46.5 | 49 | 51.5 | 54 | 56.5 | 59 | 62 | 65  | 68 |  |
| KIDS MODERN FIT   | 4  | 6    | 8  | 10   | 12 | 14   | 16 |    |     |    |  |
| HALF CHEST (CM)   | 36 | 38   | 40 | 42   | 44 | 46   | 49 |    |     |    |  |

### **UNIQUE FEATURES**

- New Generation BIZCOOL Mesh smaller smoother weave feels great against the skin
- BizCool performance treated breathable polyester micro fibres gives optimum comfort with moisture wicking properties to keep you cool and dry
- · Raglan shaped sleeve and flat-locked seams less friction and increased comfort for the wearer
- Priced to 'make you smile!'
- Highest UPF Rating: 40-50+ Excellent
- Fabric is fade and shrink resistant to look better for longer
- A perfect choice for multiple applications as available Mens, Ladies and Kids sizes