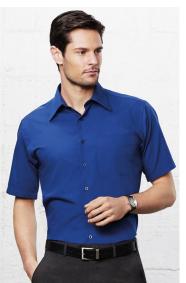

# **METRO MENS SHIRT**

SH714 MENS LS SH715 MENS SS

A perennial favourite, our mens Metro shirt features a tailored fit, standard collar and easy-care poly-cotton blend poplin fabric.

## **FEATURES**

Modern style with tapered fit and curved hem
• Standard collar • Left chest pocket