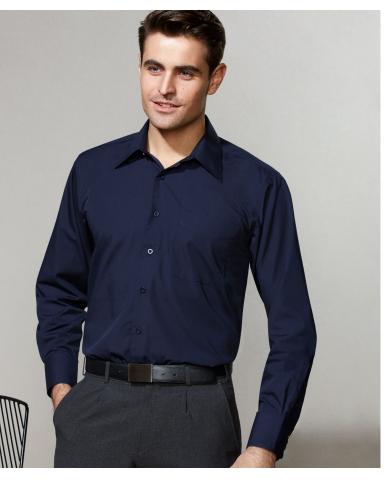

# **METRO MENS SHIRT**

SH714 MENS LS SH715 MENS SS

A perennial favourite, our mens Metro shirt features a tailored fit, standard collar and easy-care poly-cotton blend poplin fabric.

## **FEATURES**

Modern style with tapered fit and curved hem
• Standard collar • Left chest pocket