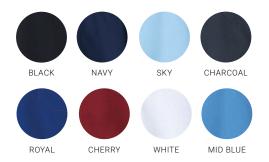

# **◆ BIZ** COLLECTION







# **METRO MENS SHIRT**

SH714 MENS LS SH715 MENS SS

A perennial favourite, our mens Metro shirt features a tailored fit, standard collar and easy-care poly-cotton blend poplin fabric.

#### **FABRIC**

65% Polyester, 35% Cotton Poplin • UPF 30+

## **FEATURES**

Modern style with tapered fit and curved hem
• Standard collar • Left chest pocket

## **COLOURS**



#### **GARMENT MEASUREMENTS**

| SH714, SH715 MENS TAILORED FIT | S  | М  | L  | XL | 2XL | 3XL | 4XL | 5XL |
|--------------------------------|----|----|----|----|-----|-----|-----|-----|
| GARMENT ½ CHEST (CM)           | 55 | 57 | 59 | 63 | 66  | 70  | 74  | 78  |
| TO FIT NECK (CM)               | 38 | 40 | 42 | 44 | 46  | 48  | 50  | 52  |

ALL MEASUREMENTS ARE APPROXIMATE AND ARE FOR REFERENCE ONLY. COLOURS ARE REPRODUCED AS CLOSELY AS PRINTING ALLOWS.