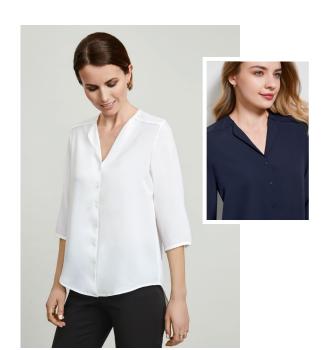

# LILY LONGLINE BLOUSE S015LT

Easy Care 100% Mechanical Stretch Polyester

 SO15LT LADIES EASY FIT
 6
 8
 10
 12
 14
 16
 18
 20
 22
 24
 26

 GARMENT ½ CHEST (CM)
 48
 50.5
 53
 55.5
 58
 60.5
 64
 66.5
 69
 71.5
 74

### **UNIQUE FEATURES**

- Contemporary styling for those who seek a modern 'non-uniform' look.
- Embraces the new trend for longer, more forgiving, voluminous silhouettes.
- Soft and free flowing, a super comfortable style that's designed to be worn out.
- Light Mechanical stretch woven fabric is quick drying and requires minimal ironing.
- Inverted back pleat enhances the airy nature of the fabric and provides freedom of movement.
- Minimal 'show-through' even on the lightest colours.
- Available in classic, easy to coordinate colour tones.