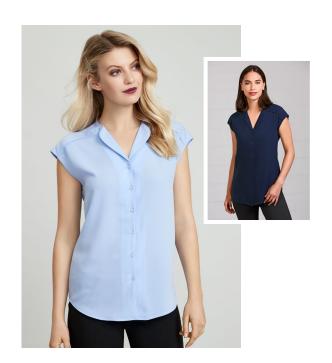

# LILY BLOUSE S013LS

• Easy Care 100% Mechanical Stretch Polyester

### **UNIQUE FEATURES**

- A practical interpretation of the classic sleeveless blouse that offers more shoulder coverage.
- Elegant design allows ease of movement and avoids underarm gaping.
- Loose-fitting silhouette is free-flowing and perfect for warmer climates.
- Fuss-free, low maintenance fabric is quick drying and requires minimal ironing.
- Incorporates a woven mechanical stretch for additional everyday comfort.
- Minimal 'show-through' even on the lightest colours.
- · Great for layering under knitwear or jacket in changeable weather.
- Available in classic easy to coordinate colour tones.