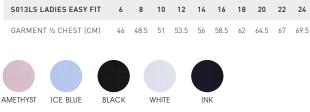

# **FITS LIKE**

• Easy fitting style fits true to our general ladies shirt sizing. Designed to be loose and roomy.