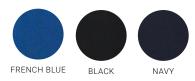

## **◆ BIZ** COLLECTION



# **OCEANA POLO**

### P9000 MENS P9025 WOMENS

Using natural breathable cotton with the added benefit of elastane stretch. Soft to touch, yet durable, this classic style has a timeless appeal.

#### **FABRIC**

96% Cotton, 4% Elastane Pique Knit • 210 GSM • UPF 50+

#### **FEATURES**

Top stitched shoulders and armholes • Side splits with matching twill tape • Mens style features knitted collar and cuff with 3 button boxed placket and loose pocket • Womens style features knitted rib "Y" front placket

#### **COLOURS**



#### **GARMENT MEASUREMENTS**

 P9000 MENS MODERN FIT
 S
 M
 L
 XL
 2XL
 3XL
 5XL
 5XL

ALL MEASUREMENTS ARE APPROXIMATE AND ARE FOR REFERENCE ONLY. COLOURS ARE REPRODUCED AS CLOSELY AS PRINTING ALLOWS.