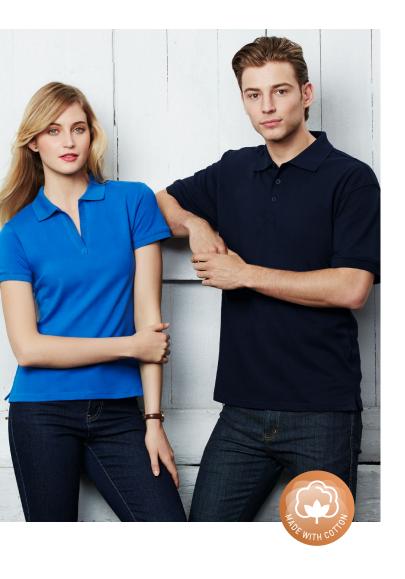

# **OCEANA POLO**

### P9000 MENS P9025 WOMENS

Using natural breathable cotton with the added benefit of elastane stretch. Soft to touch, yet durable, this classic style has a timeless appeal.

#### **FEATURES**

Top stitched shoulders and armholes • Side splits with matching twill tape • Mens style features knitted collar and cuff with 3 button boxed placket and loose pocket • Womens style features knitted rib "Y" front placket