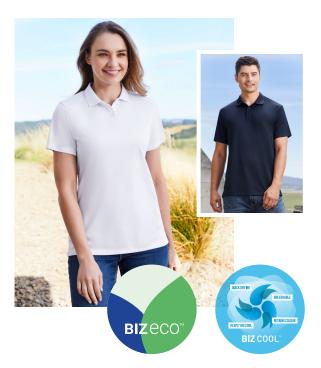

#### **UNIQUE FEATURES**

- Delivering style and substance, this 100% BIZ ECO fabric polo is made from Global Recycled Standard (GRS) certified recycled materials Good for people and planet!
- Made from reclaimed plastic waste resulting in the equivalent of up to 10 plastic bottles per garment being diverted from landfill.
- Lightweight jersey sports knit has a soft smooth finish that creates the perfect base for your brand.
- Breathable BIZCOOL treatment provides optimum moisture wicking and quick drying properties.
- Knitted rib collar with pearlised buttons for a neat looking appearance.
- Excellent 50+ UPF rating for sunsmart protection.
- Longer length so can be easily worn tucked in or out.
- No fuss, anti-shrink, anti-fade fabric ensures your team look their best with minimum effort.
- 6 essential colours available across mens, ladies and kids sizes makes outfitting your team easy.