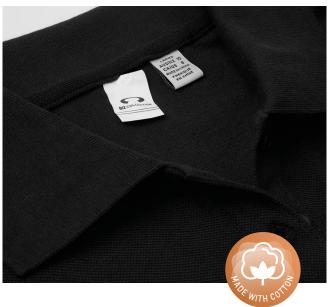

#### **FABRIC**

100% Premium Combed Cotton • 185 GSM

#### **FEATURES**

Twin needle stitched sleeve and hem • Taped shoulder for styling and shape • Easy tear-away neck label to facilitate re-branding • Knitted collar • Mens style features 3 button placket and loose pocket • Womens style features slimline placket