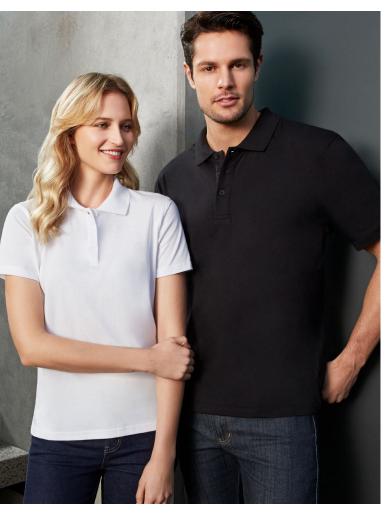

# **ICE POLO**

## P112MS MENS P112LS WOMENS

An everyday staple. This classic cotton polo made in a quality jersey fabric that is perfect for printing or embroidery.

#### **FEATURES**

Twin needle stitched sleeve and hem • Taped shoulder for styling and shape • Easy tear-away neck label to facilitate re-branding • Knitted collar • Mens style features 3 button placket and loose pocket • Womens style features slimline placket