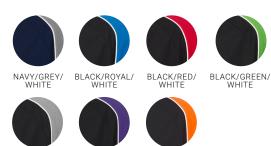

# **♥ BIZ** COLLECTION





# **NITRO POLO**

P10112 MENS P10122 WOMENS

Bold contrast panels ensures your business or team is easily identifiable. Made with easy-care, durable pique fabric that feels great to wear all year round.

### **FABRIC**

65% Polyester, 35% Cotton Pique Knit Low-pill Yarn • 210 GSM • UPF 50+

#### **FEATURES**

Contrast panel with piping • Knitted collar and cuff • Side splits with twill tape • Mens style includes loose pocket • Coordinates with Nitro Jacket and Shirt

## **COLOURS**



# BLACK/GREY/ BLACK/PURPLE/ BLACK/ORANGE/ WHITE WHITE WHITE

## **GARMENT MEASUREMENTS**

| P10112 MENS MODERN FIT   | s    | М  | L    | XL | 2XL  | 3XL | 5XL |    |    |  |
|--------------------------|------|----|------|----|------|-----|-----|----|----|--|
| GARMENT ½ CHEST (CM)     | 52   | 55 | 58   | 62 | 65   | 71  | 79  |    |    |  |
| P10122 WOMENS MODERN FIT | 8    | 10 | 12   | 14 | 16   | 18  | 20  | 22 | 24 |  |
| GARMENT ½ CHEST (CM)     | 46.5 | 49 | 51.5 | 54 | 56.5 | 59  | 62  | 65 | 68 |  |

ALL MEASUREMENTS ARE APPROXIMATE AND ARE FOR REFERENCE ONLY. COLOURS ARE REPRODUCED AS CLOSELY AS PRINTING ALLOWS.