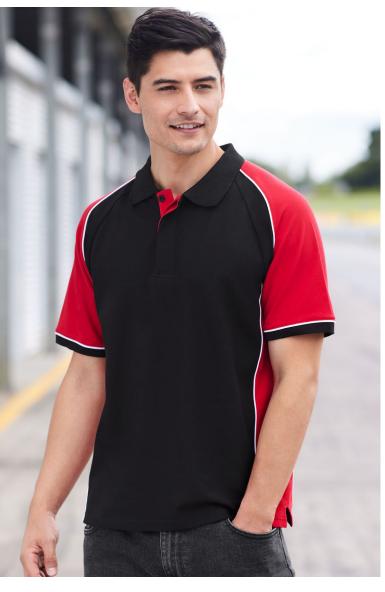

# **NITRO POLO**

P10112 MENS P10122 WOMENS

Bold contrast panels ensures your business or team is easily identifiable. Made with easy-care, durable pique fabric that feels great to wear all year round.

#### **FEATURES**

Contrast panel with piping • Knitted collar and cuff • Side splits with twill tape • Mens style includes loose pocket • Coordinates with Nitro Jacket and Shirt