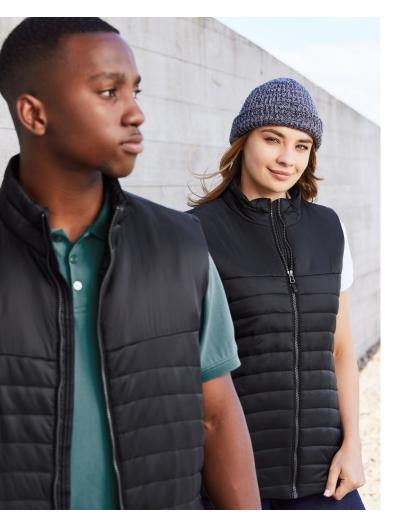

# **EXPEDITION VEST**

J213M MENS J213L WOMENS

Ultra-light hi-loft quilted vest provides warmth and lightness for cold weather comfort. Insulated with premium hi-loft polyfil that holds in warm air without getting overly heated.

#### **FEATURES**

Premium hi-loft insulation traps warmth keeping you cosy without bulkiness • Lightweight, durable rip stop shell repels light rain • Plain non-quilted yoke area on front & back for easy, clear decoration • High collar stand with chin guard • Inside left chest pocket and zippered hand pockets • Embroidery access zip