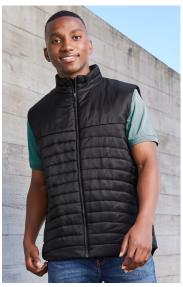

# **EXPEDITION VEST**

J213M MENS J213L WOMENS

Ultra-light hi-loft quilted vest provides warmth and lightness for cold weather comfort. Insulated with premium hi-loft polyfil that holds in warm air without getting overly heated.

#### **FEATURES**

Premium hi-loft insulation traps warmth keeping you cosy without bulkiness • Lightweight, durable rip stop shell repels light rain • Plain non-quilted yoke area on front & back for easy, clear decoration • High collar stand with chin guard • Inside left chest pocket and zippered hand pockets • Embroidery access zip