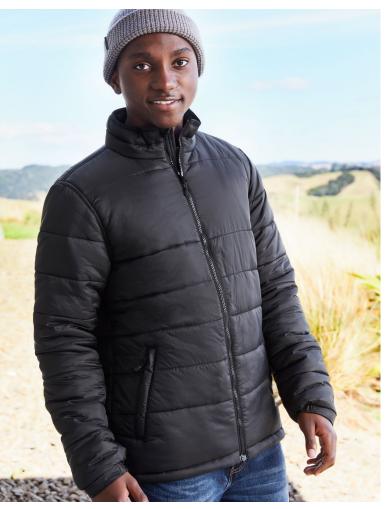

# **ALPINE JACKET**

J212M MENS J212L WOMENS

Stay warm in sustainable style with our ecopuffer jacket. A durable shell with recycled insulation (reclaimed from plastic waste) creates the ultimate warm, outdoor jacket.

## FEATURES

Responsibly made using recycled PET insulation

• Lightweight, comfortable showerproof outer

Plain non-quilted yoke area for easy, clear decoration
Stand up wind collar with soft knit bound edge and chin guard
Full zip front and zip pockets with rubberized ergonomic toggles
Hip length, with longer back tail for added

warmth • Embroidery access zip

This garment has been made from at least 50% recycled polyester resulting in the equivalent of up to 15 plastic bottles being diverted from landfill.