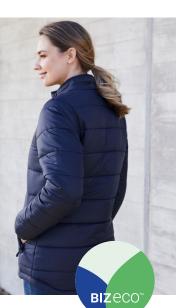

# **ALPINE JACKET**

J212M MENS J212L WOMENS

Stay warm in sustainable style with our ecopuffer jacket. A durable shell with recycled insulation (reclaimed from plastic waste) creates the ultimate warm, outdoor jacket.

## FEATURES

Responsibly made using recycled PET insulation

• Lightweight, comfortable showerproof outer

Plain non-quilted yoke area for easy, clear decoration
Stand up wind collar with soft knit bound edge and chin guard
Full zip front and zip pockets with rubberized ergonomic toggles
Hip length, with longer back tail for added

warmth • Embroidery access zip

This garment has been made from at least 50% recycled polyester resulting in the equivalent of up to 15 plastic bottles being diverted from landfill.