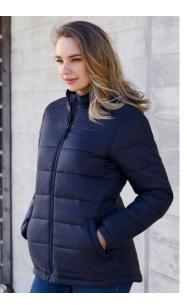

# **ALPINE JACKET**

J212M MENS J212L WOMENS

Stay warm in sustainable style with our ecopuffer jacket. A durable shell with recycled insulation (reclaimed from plastic waste) creates the ultimate warm, outdoor jacket.

## FEATURES

Responsibly made using recycled PET insulation

• Lightweight, comfortable showerproof outer

Plain non-quilted yoke area for easy, clear decoration
Stand up wind collar with soft knit bound edge and chin guard
Full zip front and zip pockets with rubberized ergonomic toggles
Hip length, with longer back tail for added

warmth • Embroidery access zip

This garment has been made from at least 50% recycled polyester resulting in the equivalent of up to 15 plastic bottles being diverted from landfill.