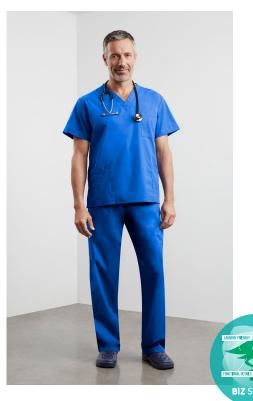

# CLASSIC BIZ SCRUBS™ CARGO PANT H10610

- 65% Polyester, 35% Cotton,
- 155 GSM

| H10610 EASY FIT                  | XS | S  | М  | L    | XL   | 2XL  | 3XL  | 5XL  |
|----------------------------------|----|----|----|------|------|------|------|------|
| GARMENT 1/2 WAIST RELAXED [CM]   | 29 | 33 | 37 | 40.5 | 43.5 | 46.5 | 50.5 | 57.5 |
| GARMENT 1/2 WAIST STRETCHED (CM) | 46 | 50 | 54 | 58.5 | 62.5 | 66.5 | 70.5 | 78.5 |

## **UNIQUE FEATURES**

- High performance soft touch fabric for all day comfort
- Natural stretch allows for ease of movement and resists creasing
- Hygienic High-Temperature Laundry Friendly to 80 C
- Durable and breathable poly/cotton blend is perfect for easy wash/wear
- Shrink resistant and colour-fast
- Gathered elastic waist with internal drawstring for secure adjustment
- Functional side slant pockets and 2 cargo leg pockets
- Right cargo pocket has inner concealed pocket to stow equipment essentials.
- Straight leg and loose gender-free body shape suitable for all