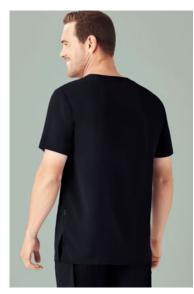

# MENS V-NECK SCRUB TOP

# STYLE F&B

- 5 pockets, and 1x chest pocket
- All stress points bar-tacked
- Utility loops in self fabric in RHS pocket
- Bungee loop for swipe card/keys
- Classic fit, perfect for all body shapes
- Functional side splits to allow easy access into pant pockets and for movement
- Straight front and back hem designed to sit just below the bottom
- Modest neck-line
- No woven neck labels avoid irritation