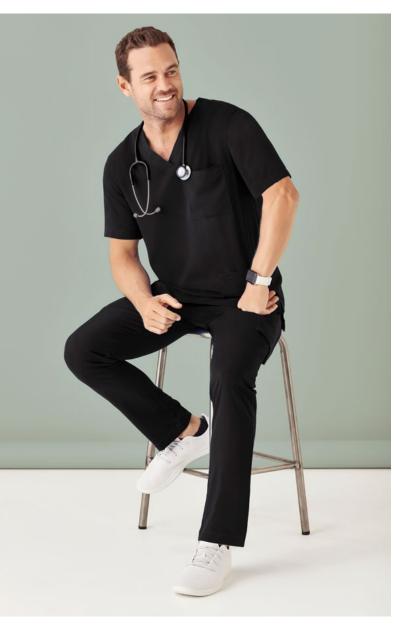

# MENS V-NECK SCRUB TOP

# STYLE F&B

- 5 pockets, and 1x chest pocket
- All stress points bar-tacked
- Utility loops in self fabric in RHS pocket
- Bungee loop for swipe card/keys
- Classic fit, perfect for all body shapes
- Functional side splits to allow easy access into pant pockets and for movement
- Straight front and back hem designed to sit just below the bottom
- Modest neck-line
- No woven neck labels avoid irritation