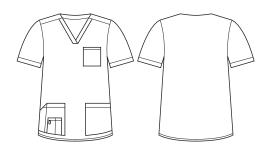

# STYLE F&B

- 5 pockets, and 1x chest pocket
- All stress points bar-tacked
- Utility loops in self fabric in RHS pocket
- Bungee loop for swipe card/keys
- Classic fit, perfect for all body shapes
- Functional side splits to allow easy access into pant pockets and for movement
- Straight front and back hem designed to sit just below the bottom
- Modest neck-line
- No woven neck labels avoid irritation