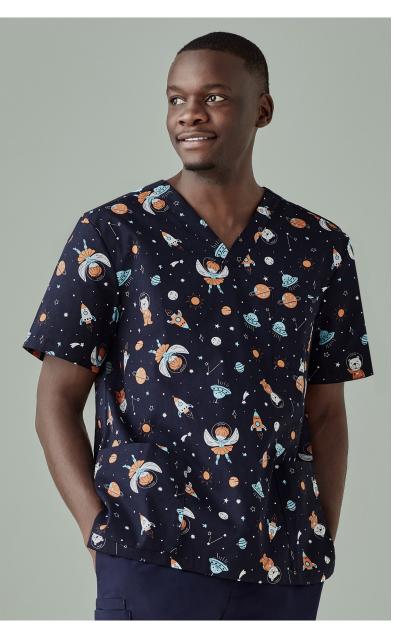

# MENS PRINTED SCRUB TOP - SPACE PARTY

# CST148MS

#### STYLE F&B

- Midnight Navy base, as that is the most popular colourway and works with majority or lowers across all colours and styles
- Will review expanding into other colours and prints based on feedback and sales
- Simple print that is not intrusive with customer branding
- Same fit and styling as Biz Care Festive scrubs
  - o 2 Patch pockets
  - o Chest pocket
  - o Side split
  - o Traditional V-neck
- Perfect for Veterinarians, Pediatricians, Early Learning Educators etc.