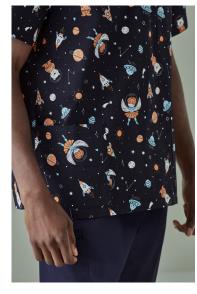

# MENS PRINTED SCRUB TOP - SPACE PARTY

# CST148MS

#### STYLE F&B

- Midnight Navy base, as that is the most popular colourway and works with majority or lowers across all colours and styles
- Will review expanding into other colours and prints based on feedback and sales
- Simple print that is not intrusive with customer branding
- Same fit and styling as Biz Care Festive scrubs
  - o 2 Patch pockets
  - o Chest pocket
  - o Side split
  - o Traditional V-neck
- Perfect for Veterinarians, Pediatricians, Early Learning Educators etc.

# FABRIC COMPOSITION

- · 100% cotton
- Perfect for all climates
- Breathable and soft to touch