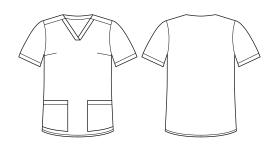

#### STYLE F&B

- Midnight Navy base, as that is the most popular colourway and works with majority or lowers across all colours and styles
- Will review expanding into other colours and prints based on feedback and sales
- Simple print that is not intrusive with customer branding
- Same fit and styling as Biz Care Festive scrubs
  - o 2 Patch pockets
  - o Side split
  - o Traditional V-neck
- $\bullet \qquad \text{Perfect for Veterinarians, Pediatricians, Early Learning Educators etc.} \\$