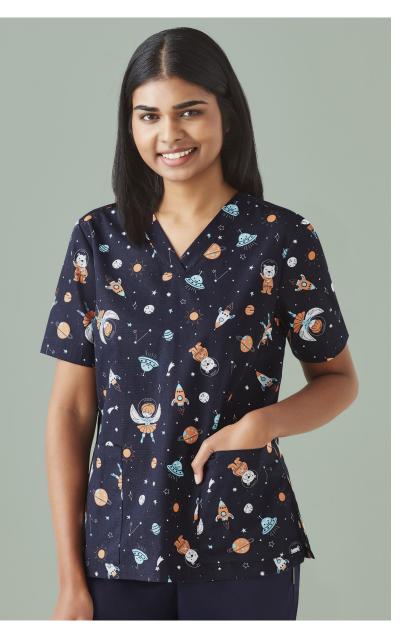

# WOMENS PRINTED SCRUB TOP - SPACE PARTY

## CST148LS

#### STYLE F&B

- Midnight Navy base, as that is the most popular colourway and works with majority or lowers across all colours and styles
- Will review expanding into other colours and prints based on feedback and sales
- Simple print that is not intrusive with customer branding
- Same fit and styling as Biz Care Festive scrubs
  - o 2 Patch pockets
  - o Side split
  - o Traditional V-neck
- $\bullet \qquad \text{Perfect for Veterinarians, Pediatricians, Early Learning Educators etc.} \\$

# FABRIC COMPOSITION

- 100% cotton
- · Perfect for all climates
- Breathable and soft to touch