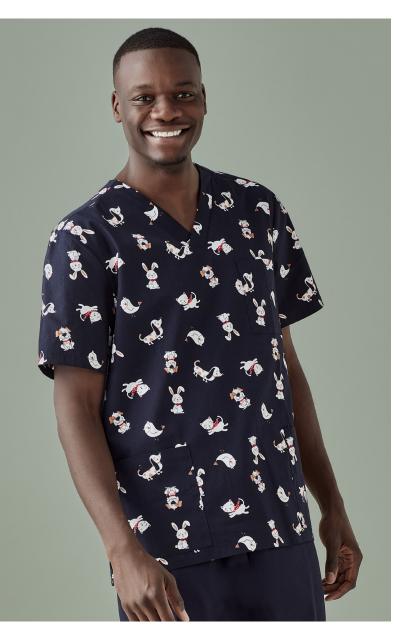

# MENS PRINTED SCRUB TOP - BEST FRIENDS

## CST147MS

#### STYLE F&B

- Midnight Navy base, as that is the most popular colourway and works with majority or lowers across all colours and styles
- Will review expanding into other colours and prints based on feedback and sales
- Simple print that is not intrusive with customer branding
- Same fit and styling as Biz Care Festive scrubs
  - o 2 Patch pockets
  - o Chest pocket
  - o Side split
  - o Traditional V-neck
- Perfect for Veterinarians, Pediatricians, Early Learning Educators etc.