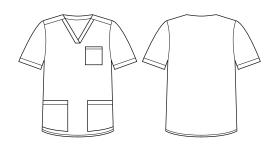

#### STYLE F&B

- Midnight Navy base, as that is the most popular colourway and works with majority or lowers across all colours and styles
- Will review expanding into other colours and prints based on feedback and sales
- Simple print that is not intrusive with customer branding
- Same fit and styling as Biz Care Festive scrubs
  - o 2 Patch pockets
  - o Chest pocket
  - o Side split
  - o Traditional V-neck
- Perfect for Veterinarians, Pediatricians, Early Learning Educators etc.