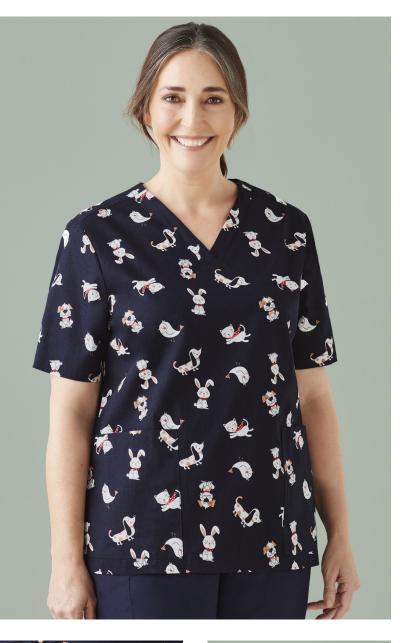

# WOMENS PRINTED SCRUB TOP - BEST FRIENDS

### CST147LS

#### STYLE F&B

- Midnight Navy base, as that is the most popular colourway and works with majority or lowers across all colours and styles
- Will review expanding into other colours and prints based on feedback and sales
- · Simple print that is not intrusive with customer branding
- Same fit and styling as Biz Care Festive scrubs
- o 2 Patch pockets
  - o Side split
  - o Traditional V-neck
- Perfect for Veterinarians, Pediatricians, Early Learning Educators etc.