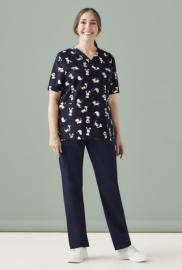

# WOMENS PRINTED SCRUB TOP - BEST FRIENDS

#### STYLE F&B

- Midnight Navy base, as that is the most popular colourway and works with majority or lowers across all colours and styles
- Will review expanding into other colours and prints based on feedback and sales
- · Simple print that is not intrusive with customer branding
- Same fit and styling as Biz Care Festive scrubs
- o 2 Patch pockets
  - o Side split
  - o Traditional V-neck
- Perfect for Veterinarians, Pediatricians, Early Learning Educators etc.

#### MATCH WITH

 Mix and match with the other Comfort Lowers or Scrub Lowers from the Biz Care range.