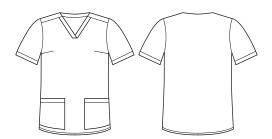

#### STYLE F&B

- Midnight Navy base, as that is the most popular colourway and works with majority or lowers across all colours and styles
- Will review expanding into other colours and prints based on feedback and sales
- · Simple print that is not intrusive with customer branding
- Same fit and styling as Biz Care Festive scrubs
- o 2 Patch pockets
  - o Side split
  - o Traditional V-neck
- Perfect for Veterinarians, Pediatricians, Early Learning Educators etc.