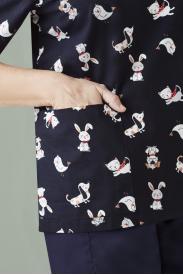

#### STYLE F&B

- Midnight Navy base, as that is the most popular colourway and works with majority or lowers across all colours and styles
- Will review expanding into other colours and prints based on feedback and sales
- · Simple print that is not intrusive with customer branding
- Same fit and styling as Biz Care Festive scrubs
- o 2 Patch pockets
  - o Side split
  - o Traditional V-neck
- Perfect for Veterinarians, Pediatricians, Early Learning Educators etc.

#### FABRIC COMPOSITION

- 100% cotton
- Perfect for all climates
- Breathable and soft to touch