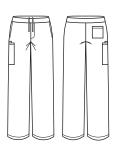

### STYLE F&B

- Full elastic waist band with internal draw string for extra security
- Traditional scrub straight leg style with a slightly tailored fit from knee down – eliminating boxy scrub pant look
- Colour coded size pips for easy sorting
- Cargo style patch pocket on LHS of pant
- Side seam pockets and back patch pocket
- 2.5cm hem allowance
- · Non-roll elastic waist band
- All stress points bar tacked for durability