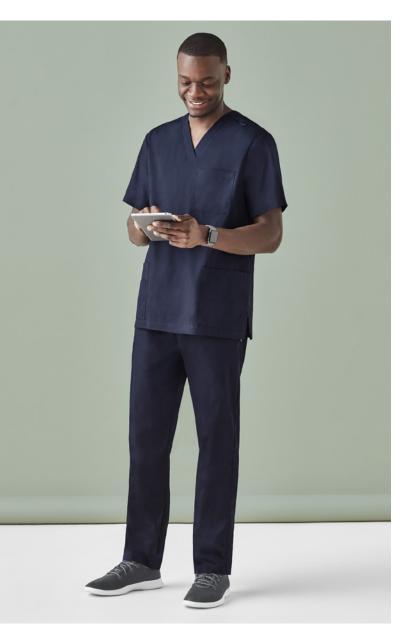

### COLOURS

# MATCH WITH

 Midnight Navy, Charcoal, Black all match back with other Biz Care styles in the same colour palette.