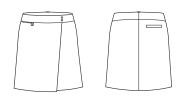

### STYLE F&B

- · Hidden short
- Side fob pocket with loop for swipe card/keys
- All critical points bar tacked
- Back functional pocket
- Coil center back zip opening with concealed flap
- Two front buttons- style feature only
- Designed to finish at the knee
- Wide waist band for better fit through waist
- <u>Note:</u> this style does not have an elastic waist as per the other Comfort Lowers in the range