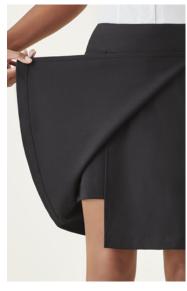

### STYLE F&B

- · Hidden short
- Side fob pocket with loop for swipe card/keys
- All critical points bar tacked
- Back functional pocket
- Coil center back zip opening with concealed flap
- Two front buttons- style feature only
- Designed to finish at the knee
- Wide waist band for better fit through waist
- <u>Note:</u> this style does not have an elastic waist as per the other Comfort Lowers in the range