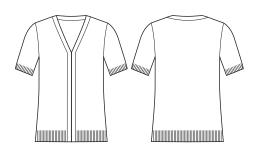

# WOMENS ZIP FRONT SHORT SLEEVE KNIT

# STYLE F&B

- Set in sleeve
- Minimal metal in zips
- Sleeve length 28CM (size 10), and should sit just above the elbow to assist with infection control
- Longer hem length, designed to sit below bottom
- Ribbed hem and sleeves for a clean finish and flattering fit