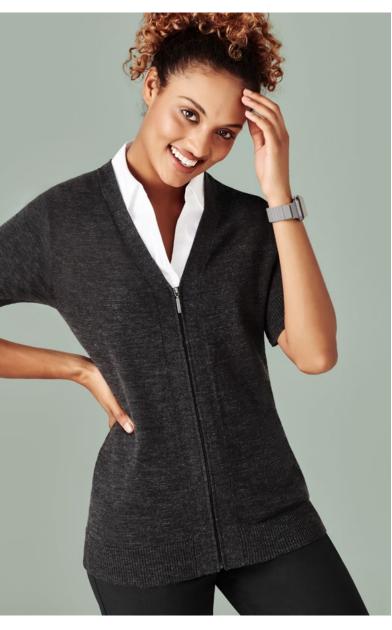

# WOMENS ZIP FRONT SHORT SLEEVE KNIT

# STYLE F&B

- Set in sleeve
- Minimal metal in zips
- Sleeve length 28CM (size 10), and should sit just above the elbow to assist with infection control
- Longer hem length, designed to sit below bottom
- Ribbed hem and sleeves for a clean finish and flattering fit