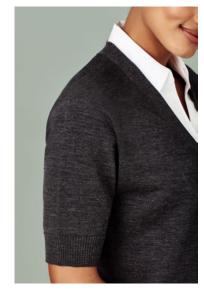

# STYLE F&B

- Set in sleeve
- Minimal metal in zips
- Sleeve length 28CM (size 10), and should sit just above the elbow to assist with infection control
- Longer hem length, designed to sit below bottom
- Ribbed hem and sleeves for a clean finish and flattering fit

# FABRIC COMPOSITION

- 60% Acrylic 40% Merino Wool
- 14GG
- 210 gsm
- Fully fashioned Biz Care knits provide warmth, durability and a soft hand feel. 60% acrylic provides extra durability required for function roles, making yarn hard wearing.