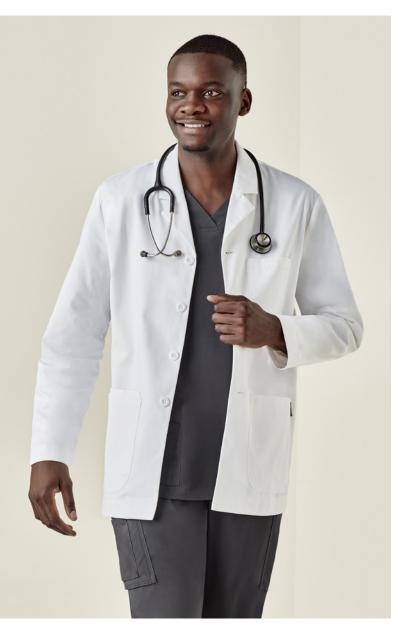

# HOPE MENS CROPPED LAB COAT

## STYLE F&B

- Biz Care braded buttons
- Multiple deep and durable front pockets
- Chest pocket, with pen slot
- Internal pocket- great for phone, spectacles, wallet etc
- Internal ID label useful when leaving coat at the office in communal location
- Headphone buttonhole inside lapel reduce OHS issues
- Self-fabric loop inside neck seam for hanging coat
- Back yoke for tailored fit across shoulders
- All stress points bar tacked
- Back vent opening
- Designed to be a tailored fit, go up a size if planning on wearing multiple layers underneath
- Spare button stitched inside pocket hem