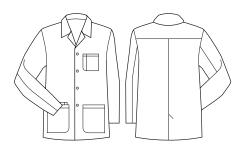

## STYLE F&B

- Biz Care braded buttons
- Multiple deep and durable front pockets
- Chest pocket, with pen slot
- Internal pocket- great for phone, spectacles, wallet etc
- Internal ID label useful when leaving coat at the office in communal location
- Headphone buttonhole inside lapel reduce OHS issues
- Self-fabric loop inside neck seam for hanging coat
- Back yoke for tailored fit across shoulders
- All stress points bar tacked
- Back vent opening
- Designed to be a tailored fit, go up a size if planning on wearing multiple layers underneath
- Spare button stitched inside pocket hem