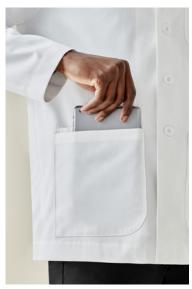

## STYLE F&B

- Biz Care braded buttons
- Multiple deep and durable front pockets
- Chest pocket, with pen slot
- Internal pocket- great for phone, spectacles, wallet etc
- Internal ID label useful when leaving coat at the office in communal location
- Headphone buttonhole inside lapel reduce OHS issues
- Self-fabric loop inside neck seam for hanging coat
- Back yoke for tailored fit across shoulders
- All stress points bar tacked
- Back vent opening
- Designed to be a tailored fit, go up a size if planning on wearing multiple layers underneath
- Spare button stitched inside pocket hem