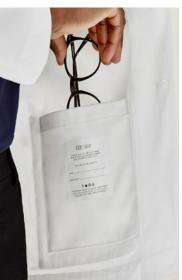

## STYLE F&B

- Biz Care braded buttons
- Multiple deep and durable front pockets
- Chest pocket, with pen slot
- Internal pocket- great for phone, spectacles, wallet etc
- Internal ID label useful when leaving coat at the office in communal location
- Headphone buttonhole inside lapel reduce OHS issues
- Self-fabric loop inside neck seam for hanging coat
- Back yoke for tailored fit across shoulders
- All stress points bar tacked
- Back vent opening
- Designed to be a tailored fit, go up a size if planning on wearing multiple layers underneath
- Spare button stitched inside pocket hem