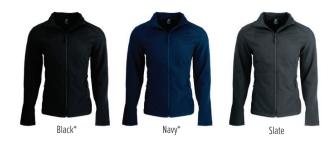

# **NOTES**

Available in bespoke design & colour options via indent.

Contact us at AP to find out more.

\*Men's 6XL -8XL only available in Navy & Black

\*Ladies' 24-26 only available in Navy & Black