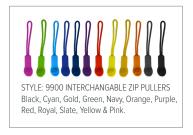

#### UNIQUE SELLING POINTS

- Light weight water repellent and wind resistant
- 2 side zip pockets
- Tonal zip pullers available in a variety of colours to customise your look
- Shaped back tail for modern fit