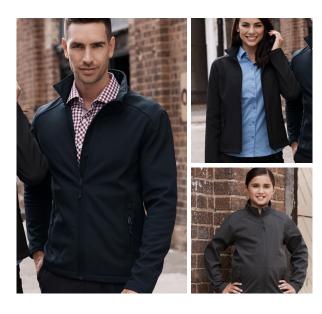

# **SELWYN SOFTSHELL JACKET**

Aussie Pacific

**1512 MENS** Size: S-3XL+5XL-8XL\* **2512 LADIES** Size: 8-26\* **3512 KIDS** Size: 6-16

## PRODUCT DESCRIPTION

Taking key elements that make up our **award-winning** Olympus jacket and simplifying to provide a technical option for our value conscious customers. The Selwyn is proof that value does not have to mean scrimping on features.

The Selwyn is your option when you need a light to mid weight jacket for the outdoors, the campus, the office or a gift for your team or customers.

#### UNIQUE SELLING POINTS

- Light weight water repellent and wind resistant
- 2 side zip pockets
- Tonal zip pullers available in a variety of colours to customise your look
- Shaped back tail for modern fit