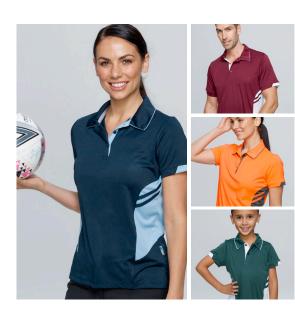

## PRODUCT DESCRIPTION

Your team needs a new uniform? We have you covered with our Tasman Polo.

Available in 32 colours with matching designs in tee shirts, singlets, track suits and sports bags, you don't need to look any further. When you need lightweight and 100% performance, the Tasman is your best choice.

#### UNIQUE SELLING POINTS

- Easy care fabric for when you are on the go
- Contrast design elements under collar, side panels, sleeve and placket
- Loose pocket provided (men's only)
- Side vents for modern fit and enhanced movement