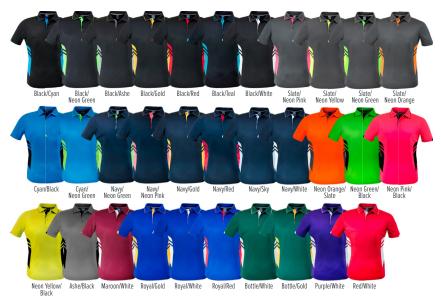

## PRODUCT DESCRIPTION

Your team needs a new uniform? We have you covered with our Tasman Polo.

Available in 32 colours with matching designs in tee shirts, singlets, track suits and sports bags, you don't need to look any further. When you need lightweight and 100% performance, the Tasman is your best choice.