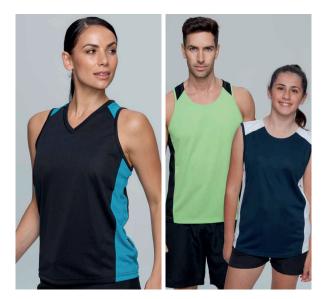

### **PRODUCT DESCRIPTION**

A uniform staple. The Premier is lightweight and breathable.

The inclusion of DriWear technology further enhances that wearability. With carefully placed contrast panels, the design ticks all the boxes for your team. Available in 18 colours to ensure your team stands out from the crowd.

## **UNIQUE SELLING POINTS**

- Easy care fabric
- Contrast panels & highlights
- Round self fabric neck bind (mens and kids)
- V neck self fabric neck bind (ladies)