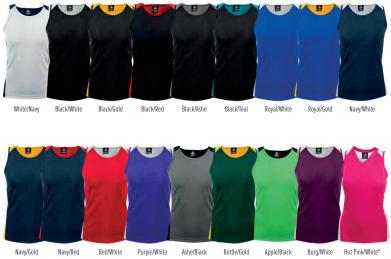

### **PRODUCT DESCRIPTION**

A uniform staple. The Premier is lightweight and breathable.

The inclusion of DriWear technology further enhances that wearability. With carefully placed contrast panels, the design ticks all the boxes for your team. Available in 18 colours to ensure your team stands out from the crowd.

#### NOTES

Available in bespoke design & colour options via indent. Contact us at AP to find out more. \*Hot Pink/White only available for ladies