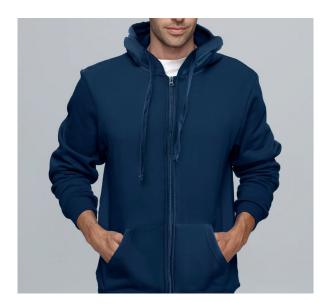

## **PRODUCT DESCRIPTION**

Not all Hoodies are created equal. The Queenscliff was created to provide the highest quality low pill fabric at an affordable price. Ideal for layering in cooler weather or as a single layer all year round.

The plain design creates a blank canvas allowing your logo or design to stand out from the rest.

#### **UNIQUE SELLING POINTS**

- Low pill high cotton content quality fabric
- Larger sizes available Up to 5XL in all colours, 7XL in Navy & Black
- Flat tie cord (men's only)
- Blank canvas to maximise logo and design space