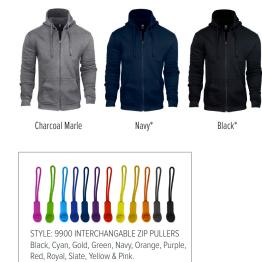

#### **UNIQUE SELLING POINTS**

- Low pill high cotton content quality fabric
- Larger sizes available Up to 5XL in all colours, 7XL in Navy & Black
- Flat tie cord (men's only)
- Blank canvas to maximise logo and design space

#### NOTES

Available in bespoke design & colour options via indent. Contact us at AP to find out more. Queenscliff is ZIP and Torquay is Over the Head Hoodie \*Men's 7XL only available in Navy & Black