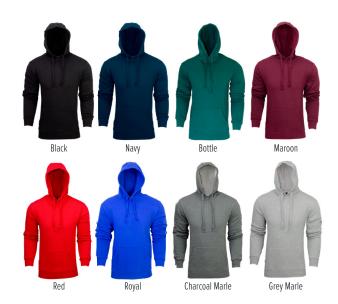

#### UNIQUE SELLING POINTS

- Low pill high cotton content quality fabric
- Larger sizes available Up to 5XL in all colours, 7XL in Navy & Black
- Flat tie cord (men's only)
- Blank canvas to maximise logo and design space