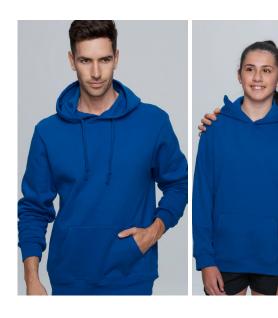

## PRODUCT DESCRIPTION

Not all Hoodies are created equal. The Torquay was created to provide the highest quality low pill fabric at an affordable price. Ideal for layering in cooler weather or as a single layer all year round.

The plain design creates a blank canvas allowing your logo or design to stand out from the rest. Need a **Zip**? Check out our queenscliff.

#### UNIQUE SELLING POINTS

- Low pill high cotton content quality fabric
- Larger sizes available Up to 5XL in all colours, 7XL in Navy & Black
- Flat tie cord (men's only)
- Blank canvas to maximise logo and design space