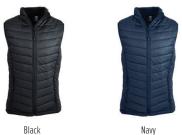

# **SNOWY PUFFER VEST**

1523 MENS Size: S-3XL+5XL 2523 LADIES Size: 8-26 3523 KIDS Size: 4-16

### **PRODUCT DESCRIPTION**

The Snowy vest provides lightweight warmth without bulk. Designed to be a versatile mid or outer layer depending on the weather, the lightweight nylon outer fabric provides comfort and versatility