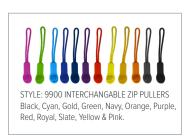

## UNIQUE SELLING POINTS

- 2 front welt pockets
- Elasticated armholes for increase freedom of movement
- Zip front closure
- High collar for warmth and comfort •
- Tonal zip pullers available in a variety of colours to customise your look
- Shaped back tail for modern fit