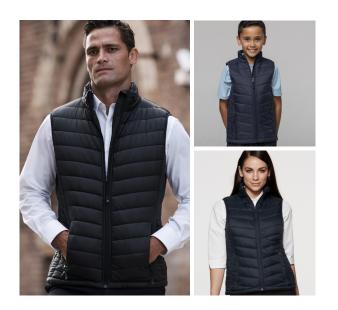

# **SNOWY PUFFER VEST**

1523 MENS Size: S-3XL+5XL 2523 LADIES Size: 8-26 3523 KIDS Size: 4-16

### **PRODUCT DESCRIPTION**

The Snowy vest provides lightweight warmth without bulk. Designed to be a versatile mid or outer layer depending on the weather, the lightweight nylon outer fabric provides comfort and versatility

## UNIQUE SELLING POINTS

- 2 front welt pockets
- Elasticated armholes for increase freedom of movement
- Zip front closure
- High collar for warmth and comfort •
- Tonal zip pullers available in a variety of colours to customise your look
- Shaped back tail for modern fit