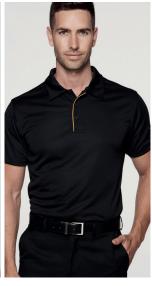

#### PRODUCT DESCRIPTION

When office casual still needs to look smart, your best option is the Yarra.

The discrete contrast piping on the placket and sleeve allows you to add colour to your team without losing the corporate look and feel. Made from easy care fabric that is focussed on wearer comfort. Available in 11 colours in both Men's and Ladies, the Yarra might just be the perfect uniform refresh that your team has been waiting for.

#### UNIQUE SELLING POINTS

- Self fabric collar
- Contrast piping at placket & sleeve
- Ladies have a V neck with contrast piping
- Easy care fabric
- · Loose pocket provided (men's only)