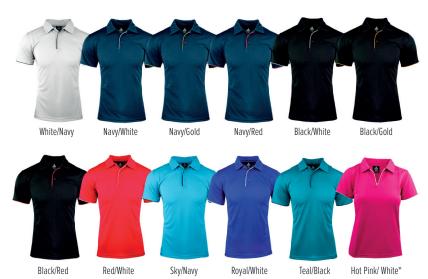

#### PRODUCT DESCRIPTION

When office casual still needs to look smart, your best option is the Yarra.

The discrete contrast piping on the placket and sleeve allows you to add colour to your team without losing the corporate look and feel. Made from easy care fabric that is focussed on wearer comfort. Available in 11 colours in both Men's and Ladies, the Yarra might just be the perfect uniform refresh that your team has been waiting for.

## **NOTES**

Available in bespoke design & colour options via indent.

Contact us at AP to find out more.

\*Hot Pink/White only available for ladies